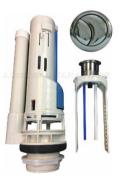

#### TF3254PJ+TF4313PJ =3254PJ-XX+4313PJ-XX

#### 將下列水廁在本計劃內註冊: has registered the following water closet under this scheme :

|                      | 牌 子 / Brand                                                    | : | American Standard + WDI                                            |
|----------------------|----------------------------------------------------------------|---|--------------------------------------------------------------------|
|                      | 型 號 / Model                                                    | : | 3254PJ-XX + 4313PJ-XX + B4900H                                     |
|                      | 種 類 / Category                                                 | : | Close-coupled Suite                                                |
|                      | 原產地 / Country or Region Origin<br>XX – denotes colour variants | : | Thailand (WC Pan & Cistern)<br>China (Flushing Valve)              |
|                      | 詮標籤上展示的標誌<br>Presentation on the Water Efficiency Label        | : | ▲ 滴水點 Water droplet(s)                                             |
| 用水效益額<br>Water Effic | 版制<br>viency Grade                                             | : | A Allenter Water Efficiency List<br>Scheme - Water Charles Fill 57 |
| 全沖水量<br>Water Flu    | esh Volumn (Frdt)                                              | : | 4.7 公升/沖廁 litres/flush                                             |